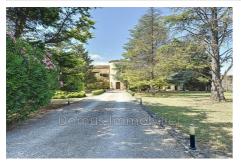

## Property 4715 Entraigues-sur-la-Sorgue

Magnificent Provençal villa of character, not far from the Luberon and Mont Ventoux, of more than 350 m2 for the main property on a beautifully wooded plot of more than 1 hectare, completely enclosed, quiet and free from any privacy. The property is ideally facing South-East and offers a breathtaking view of the park. Nearly 450 m2 of outbuildings including 3 gîtes, garages and convertible attics complete this exceptional property. Large living spaces with exposed beams reinforce the charm of this building made up of 6 bedrooms including 2 master suites. Between the numerous century-old olive trees, cypress avenues and large green spaces, you will find a secure 12m x6m swimming pool with covered storage space, a summer kitchen and a pétanque court. You will be able to enjoy an ideal living environment, combining calm and proximity to amenities. Information on the risks to which this property is exposed is available on the Géorisks website: www.georisks.gouv.fr