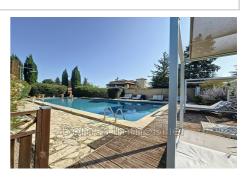

## Property 4715 Entraigues-sur-la-Sorgue

Magnificent Provençal villa of character, not far from the Luberon and Mont Ventoux, of more than 350 m2 for the main property on a beautifully wooded plot of more than 1 hectare, completely enclosed, quiet and free from any privacy. The property is ideally facing South-East and offers a breathtaking view of the park. Nearly 450 m2 of outbuildings including 3 gîtes, garages and convertible attics complete this exceptional property. Large living spaces with exposed beams reinforce the charm of this building made up of 6 bedrooms including 2 master suites. Between the numerous century-old olive trees, cypress avenues and large green spaces, you will find a secure 12m x6m swimming pool with covered storage space, a summer kitchen and a pétanque court. You will be able to enjoy an ideal living environment, combining calm and proximity to amenities. Information on the risks to which this property is exposed is available on the Géorisks website: www.georisks.gouv.fr