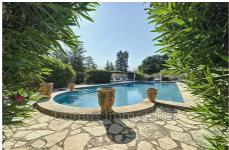

## Property 4715 Entraigues-sur-la-Sorgue

Magnificent Provençal villa of character, not far from the Luberon and Mont Ventoux, of more than 350 m2 for the main property on a beautifully wooded plot of more than 1 hectare, completely enclosed, quiet and free from any privacy. The property is ideally facing South-East and offers a breathtaking view of the park. Nearly 450 m2 of outbuildings including 3 gîtes, garages and convertible attics complete this exceptional property. Large living spaces with exposed beams reinforce the charm of this building made up of 6 bedrooms including 2 master suites. Between the numerous century-old olive trees, cypress avenues and large green spaces, you will find a secure 12m x6m swimming pool with covered storage space, a summer kitchen and a pétanque court. You will be able to enjoy an ideal living environment, combining calm and proximity to amenities. Information on the risks to which this property is exposed is available on the Géorisks website: www.georisks.gouv.fr