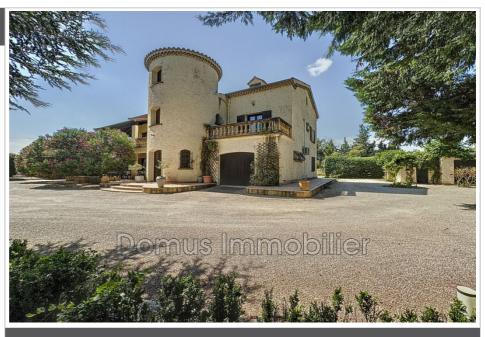

## Property 4715 Entraigues-sur-la-Sorgue

Magnificent Provençal villa of character, not far from the Luberon and Mont Ventoux, of more than 350 m2 for the main property on a beautifully wooded plot of more than 1 hectare, completely enclosed, quiet and free from any privacy. The property is ideally facing South-East and offers a breathtaking view of the park. Nearly 450 m2 of outbuildings including 3 gîtes, garages and convertible attics complete this exceptional property. Large living spaces with exposed beams reinforce the charm of this building made up of 6 bedrooms including 2 master suites. Between the numerous century-old olive trees, cypress avenues and large green spaces, you will find a secure 12m x6m swimming pool with covered storage space, a summer kitchen and a pétanque court. You will be able to enjoy an ideal living environment, combining calm and proximity to amenities. Information on the risks to which this property is exposed is available on the Géorisks website: www.georisks.gouv.fr