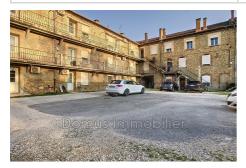

## 100 000 €

Buying apartment 3 rooms Surface : 52 m<sup>2</sup>

Surface of the living : 19 m<sup>2</sup> Exposition : Ouest Hot water : Individuelle Inner condition : Good

## Features :

Air conditioning, Double Glazing, rez-dechaussee, Fibre, Dépendance 3 m<sup>2</sup>

2 bedrooms

1 show er

1 WC

Energy class (dpe) : C Emission of greenhouse gases (ges) : A

Document non contractuel 01/05/2025 - Prix T.T.C