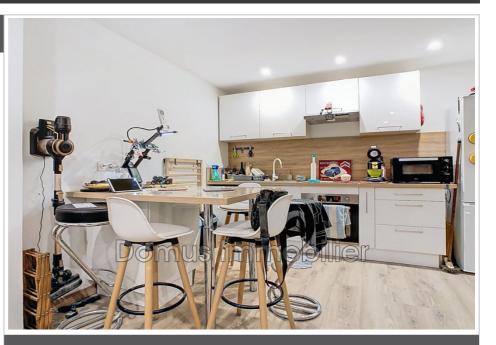

## 100 000 €

Buying apartment 3 rooms Surface : 52 m<sup>2</sup>

Surface of the living : 19 m<sup>2</sup> Exposition : Ouest Hot water : Individuelle Inner condition : Good

## Features :

Air conditioning, Double Glazing, rez-dechaussee, Fibre, Dépendance 3 m<sup>2</sup>

2 bedrooms

1 show er

1 WC

Energy class (dpe) : C Emission of greenhouse gases (ges) : A

Document non contractuel 01/05/2025 - Prix T.T.C