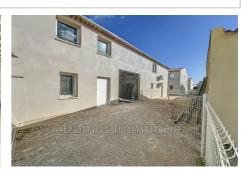

## 250 000 €

Occupational entrepôt Surface : 180 m²

Couverture: Tiling

Features:

Accès handicapé

Energy class (dpe) : Unavailable Emission of greenhouse gases (ges) :

Unavailable

## Entrepôt 4750 Vedène

Professional premises in the commune of Vedène. In a craft and commercial zone of 2023, commercial premises of approximately 180m2 spread over 2 levels + a courtyard of 42.5m2 Building delivered unfurnished, water supply and drainage pending. with an exceptional location on the edge of a busy main road and opposite the CC Leclerc de Morières, shared parking with 100 spaces: - on the front line a set of 60 m2 offices on the ground floor (disabled access) fully equipped, composed of an open-space reception area of approximately 26 m2 with kitchen area, 2 offices of 11 m2, a shower room with toilet. Air conditioning, sign, price  $\in$ 190,000 excluding tax or  $\in$ 228,000 including tax - on the 2nd line, empty commercial premises of 60 m2 on the ground floor (accessible to the disabled) (watertight + airtight + water/EDF/PTT inlets only) at the price of  $\in$ 170,000 excluding tax or  $\in$ 204,000 including tax - empty commercial premises 184 m2, ground floor 94m2 + upper floor 90 m2, watertight + airtight + water/EDF/PTT inlets only at the price of  $\in$ 250,000 excluding tax or  $\in$ 300,000 including tax