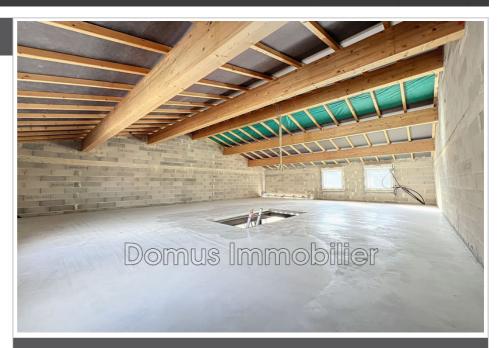

## 250 000 €

Occupational entrepôt Surface : 180 m²

Couverture: Tiling

Features:

Accès handicapé

Energy class (dpe) : Unavailable Emission of greenhouse gases (ges) :

Unavailable

## Entrepôt 4750 Vedène

Professional premises in the commune of Vedène. In a craft and commercial zone of 2023, commercial premises of approximately 180m2 spread over 2 levels + a courtyard of 42.5m2 Building delivered unfurnished, water supply and drainage pending. with an exceptional location on the edge of a busy main road and opposite the CC Leclerc de Morières, shared parking with 100 spaces: - on the front line a set of 60 m2 offices on the ground floor (disabled access) fully equipped, composed of an open-space reception area of approximately 26 m2 with kitchen area, 2 offices of 11 m2, a shower room with toilet. Air conditioning, sign, price  $\in$ 190,000 excluding tax or  $\in$ 228,000 including tax - on the 2nd line, empty commercial premises of 60 m2 on the ground floor (accessible to the disabled) (watertight + airtight + water/EDF/PTT inlets only) at the price of  $\in$ 170,000 excluding tax or  $\in$ 204,000 including tax - empty commercial premises 184 m2, ground floor 94m2 + upper floor 90 m2, watertight + airtight + water/EDF/PTT inlets only at the price of  $\in$ 250,000 excluding tax or  $\in$ 300,000 including tax