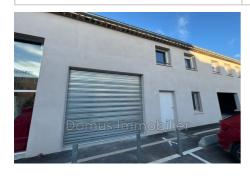

## 250 000 €

Occupational entrepôt Surface : 180 m²

Couverture: Tiling

Features:

Accès handicapé

Energy class (dpe) : Unavailable Emission of greenhouse gases (ges) :

Unavailable

## Entrepôt 4750 Vedène

Professional premises in the commune of Vedène. In a craft and commercial zone of 2023, commercial premises of approximately 180m2 spread over 2 levels + a courtyard of 42.5m2 Building delivered unfurnished, water supply and drainage pending. with an exceptional location on the edge of a busy main road and opposite the CC Leclerc de Morières, shared parking with 100 spaces: - on the front line a set of 60 m2 offices on the ground floor (disabled access) fully equipped, composed of an open-space reception area of approximately 26 m2 with kitchen area, 2 offices of 11 m2, a shower room with toilet. Air conditioning, sign, price  $\in$ 190,000 excluding tax or  $\in$ 228,000 including tax - on the 2nd line, empty commercial premises of 60 m2 on the ground floor (accessible to the disabled) (watertight + airtight + water/EDF/PTT inlets only) at the price of  $\in$ 170,000 excluding tax or  $\in$ 204,000 including tax - empty commercial premises 184 m2, ground floor 94m2 + upper floor 90 m2, watertight + airtight + water/EDF/PTT inlets only at the price of  $\in$ 250,000 excluding tax or  $\in$ 300,000 including tax