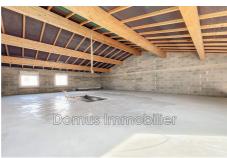

## 250 000 €

Occupational entrepôt Surface : 180 m²

Couverture: Tiling

Features:

Accès handicapé

Energy class (dpe) : Unavailable Emission of greenhouse gases (ges) :

Unavailable

## Entrepôt 4750 Vedène

Professional premises in the commune of Vedène. In a craft and commercial zone of 2023, commercial premises of approximately 180m2 spread over 2 levels + a courtyard of 42.5m2 Building delivered unfurnished, water supply and drainage pending. with an exceptional location on the edge of a busy main road and opposite the CC Leclerc de Morières, shared parking with 100 spaces: - on the front line a set of 60 m2 offices on the ground floor (disabled access) fully equipped, composed of an open-space reception area of approximately 26 m2 with kitchen area, 2 offices of 11 m2, a shower room with toilet. Air conditioning, sign, price  $\in$ 190,000 excluding tax or  $\in$ 228,000 including tax - on the 2nd line, empty commercial premises of 60 m2 on the ground floor (accessible to the disabled) (watertight + airtight + water/EDF/PTT inlets only) at the price of  $\in$ 170,000 excluding tax or  $\in$ 204,000 including tax - empty commercial premises 184 m2, ground floor 94m2 + upper floor 90 m2, watertight + airtight + water/EDF/PTT inlets only at the price of  $\in$ 250,000 excluding tax or  $\in$ 300,000 including tax